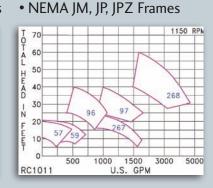

## 1750 RPM

- High Flow
- 1/3 to 150 HP
- NEMA C56, JM, JP, JPZ Frames

1150 RPM

• High Flow

• 1.0 to 50 HP