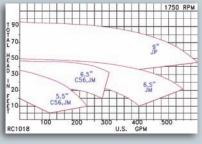

## 1750 RPM

- High Flow
- 1/3 to 150 HP
- NEMA C56, JM, JP, JPZ Frames

1150 RPM

• High Flow

• 1.0 to 50 HP