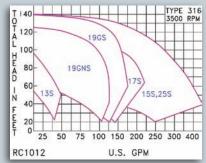

### Cast Stainless 3500 RPM

- 1/3 to 15 HP
- NEMA C56, TC Frames
- Heavy Duty
- Cast 316 Stainless