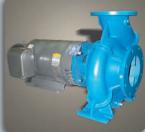

Single stage end suction

to NEMA standard motors

centrifugal pumps, close-coupled

- Mechanical seals stocked in a variety of options to meet your needs
- Open drip-proof, explosion-proof and totally enclosed motors available

Product details and specifications can be found on our website: www.scotpump.com

3500 RPM

• NEMA J56, JM, JP Frames

• High Pressure

• 1/3 to 100 HP

## 1750 RPM

- High Flow
- 1/3 to 150 HP
- NEMA C56, JM, JP, JPZ Frames

1150 RPM

• High Flow

• 1.0 to 50 HP