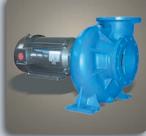

# Cast Iron

## 1750 RPM

- High Flow
- 1/3 to 150 HP
- NEMA C56, JM, JP, JPZ Frames

1150 RPM

• High Flow

• 1.0 to 50 HP