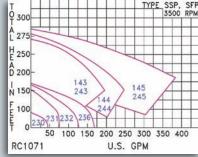

Product details and specifications can be found on our website: www.scotpump.com

3500 RPM

• NEMA J56, JM, JP Frames

• High Pressure

• 1/3 to 100 HP