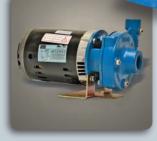

# MotorPump

Single stage end suction

to NEMA standard motors

centrifugal pumps, close-coupled

- Mechanical seals stocked in a variety of options to meet your needs
- Open drip-proof, explosion-proof and totally enclosed motors available

Product details and specifications can be found on our website: www.scotpump.com

3500 RPM

• NEMA J56, JM, JP Frames

• High Pressure

• 1/3 to 100 HP