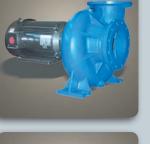

# Cast Iron

## 1750 RPM

- High Flow
- 1/3 to 150 HP
- NEMA C56, JM, JP, JPZ Frames

1150 RPM

• High Flow

• 1.0 to 50 HP