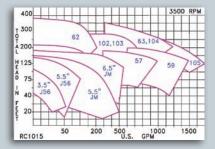

Product details and specifications can be found on our website: www.scotpump.com

3500 RPM

• NEMA J56, JM, JP Frames

• High Pressure

• 1/3 to 100 HP