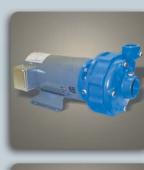

# **Stainless Steel**

#### Welded Stainless 3500 RPM

- 1/2 to 25 HP
- NEMA J56, JM Frames
- Horizontal or Vertical Sealless
- All Welded 304 Stainless or Cast Iron Stainless Fitted

#### Welded Stainless 1750 RPM

- 1/4 to 5 HP
- NEMA J56, JM Frames
- All Welded 304 Stainless or Cast Iron Stainless Fitted

### Cast Stainless 3500 RPM

- 1/3 to 15 HP
- NEMA C56, TC Frames
- Heavy Duty
- Cast 316 Stainless