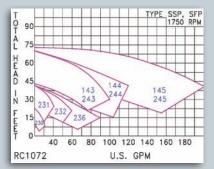

## 1750 RPM

- High Flow
- 1/3 to 150 HP
- NEMA C56, JM, JP, JPZ Frames

1150 RPM

• High Flow

• 1.0 to 50 HP