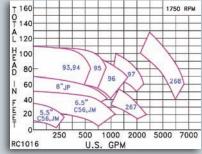

## 1750 RPM

- High Flow
- 1/3 to 150 HP
- NEMA C56, JM, JP, JPZ Frames

1150 RPM

• High Flow

• 1.0 to 50 HP