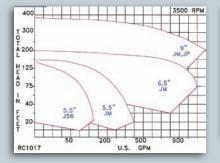

Product details and specifications can be found on our website: www.scotpump.com

3500 RPM

• NEMA J56, JM, JP Frames

• High Pressure

• 1/3 to 100 HP